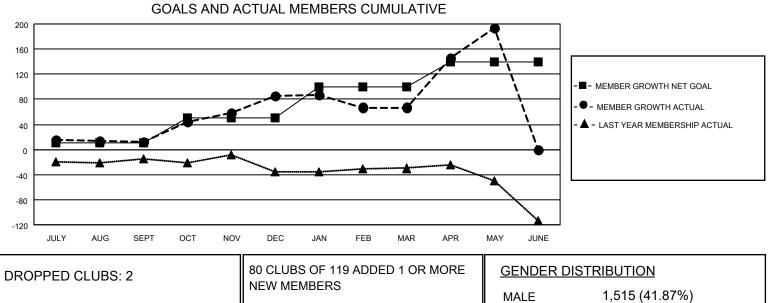

## GAT MONTHLY MEMBERSHIP PROGRESS REPORT

Multiple District 60

Results as of: 5/31/2021

LOCATION: GUYANA

| Clubs                 |               |           |               | Members               |                         |                         |                                                    |  |
|-----------------------|---------------|-----------|---------------|-----------------------|-------------------------|-------------------------|----------------------------------------------------|--|
| RESULTS FOR 2020-2021 |               |           |               | RESULTS FOR 2020-2021 |                         |                         |                                                    |  |
| QUARTER               | NEW CLUB GOAL | NEW CLUBS | DROPPED CLUBS | QUARTER               | IBER GROWTH NET<br>GOAL | MEMBER GROWTH<br>ACTUAL | DROPPED<br>MEMBERS ACTUAL<br>(including transfers) |  |
| JULY/AUG/SEPT         | 0             | 0         | 0             | JULY/AUG/SEPT         | 10                      | 56                      | 31                                                 |  |
| OCT/NOV/DEC           | 1             | 0         | 0             | OCT/NOV/DEC           | 40                      | 142                     | 63                                                 |  |
| JAN/FEB/MAR           | 0             | 0         | 2             | JAN/FEB/MAR           | 50                      | 56                      | 71                                                 |  |
| APR/MAY/JUNE          | 1             | 0         | 0             | APR/MAY/JUNE          | 40                      | 169                     | 31                                                 |  |

- CURRENT YEAR ACTUAL NEW CLUBS

- LAST YEAR ACTUAL NEW CLUBS

| DROPPED CLUBS: 2        |           |                                                         |                            |               |             |
|-------------------------|-----------|---------------------------------------------------------|----------------------------|---------------|-------------|
|                         |           | NEW MEMBERS                                             | MALE                       | 1,515 (41.87% | %)          |
| DROPPED MEMBERS         |           |                                                         | FEMALE                     | 2,103 (58.13% | 6)          |
| DECEASED                | 38        | CLICK HERE FOR CUMULATIVE                               | TOTAL FAMILY UNIT MEMBERS  |               | 149         |
| CLUB CANCELLED<br>OTHER | 36<br>122 | MEMBERSHIP DATA                                         | FAMILY MEMBERS PAYING HALF |               | 78          |
| TOTAL                   | 196       |                                                         | DUES                       |               |             |
| MBR0181                 | © Copyrig | t 2021, Lions Clubs International, All Rights Reserved. |                            |               | Page 1 of 1 |