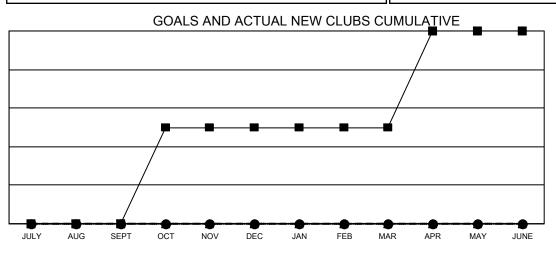

## GAT MONTHLY MEMBERSHIP PROGRESS REPORT

Multiple District 60

Results as of: 5/31/2021

LOCATION: GUYANA

| Clubs                 |               |           |               | Members               |                         |                         |                                                    |  |
|-----------------------|---------------|-----------|---------------|-----------------------|-------------------------|-------------------------|----------------------------------------------------|--|
| RESULTS FOR 2020-2021 |               |           |               | RESULTS FOR 2020-2021 |                         |                         |                                                    |  |
| QUARTER               | NEW CLUB GOAL | NEW CLUBS | DROPPED CLUBS | QUARTER               | IBER GROWTH NET<br>GOAL | MEMBER GROWTH<br>ACTUAL | DROPPED<br>MEMBERS ACTUAL<br>(including transfers) |  |
| JULY/AUG/SEPT         | 0             | 0         | 0             | JULY/AUG/SEPT         | 10                      | 56                      | 31                                                 |  |
| OCT/NOV/DEC           | 1             | 0         | 0             | OCT/NOV/DEC           | 40                      | 142                     | 63                                                 |  |
| JAN/FEB/MAR           | 0             | 0         | 2             | JAN/FEB/MAR           | 50                      | 56                      | 71                                                 |  |
| APR/MAY/JUNE          | 1             | 0         | 0             | APR/MAY/JUNE          | 40                      | 169                     | 31                                                 |  |

- CURRENT YEAR ACTUAL NEW CLUBS

- LAST YEAR ACTUAL NEW CLUBS

| DROPPED CLUBS: 2        |           |                                                         |                            |               |             |
|-------------------------|-----------|---------------------------------------------------------|----------------------------|---------------|-------------|
|                         |           | NEW MEMBERS                                             | MALE                       | 1,515 (41.87% | %)          |
| DROPPED MEMBERS         |           |                                                         | FEMALE                     | 2,103 (58.13% | 6)          |
| DECEASED                | 38        | CLICK HERE FOR CUMULATIVE                               | TOTAL FAMILY UNIT MEMBERS  |               | 149         |
| CLUB CANCELLED<br>OTHER | 36<br>122 | MEMBERSHIP DATA                                         | FAMILY MEMBERS PAYING HALF |               | 78          |
| TOTAL                   | 196       |                                                         | DUES                       |               |             |
| MBR0181                 | © Copyrig | t 2021, Lions Clubs International, All Rights Reserved. |                            |               | Page 1 of 1 |